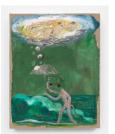

Nicole Eisenman

*Cat Walking Under a Disambiguous Trash Cloud* Oil on canvas with collage 16 x 12.75 inches (40.64 x 32.39 cm) (ak#14704)

Drawing #1 On the Porch, 2014