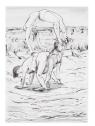

## Nicole Eisenman

Acrobats, 2016 Pencil and ink on paper Paper Dimensions: 20 x 14.25 inches (ak#14689)