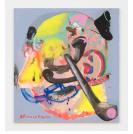

#### Alessandro Pessoli

Against Me, 2017 Oil, spray paint and acrylic on canvas 26.2 x 16.34 inches (66.5 x 41.5 cm) (ak#14189)