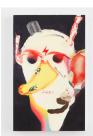

# Alessandro Pessoli

1963, 2017 Oil, spray paint and acrylic on canvas 26.2 x 16.34 inches (66.5 x 41.5 cm) (ak#14188)

Volatore in Spegnimento , 2017 Ceramic Sculpture: 35 x 46 x 14 1/2 inches Base: 42 3/4 x 22 x 26 inches Overall Dimensions: 42 3/4 x 46 x 40 1/2 inches (ak#14222)