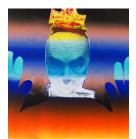

#### Alessandro Pessoli Blown up engine, 2017

Oil, spray paint and acrylic on canvas 47.24 x 43.7 inches (120 x 111 cm) (ak#14196)