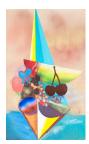

#### Alessandro Pessoli Blown up engine, 2017

Oil, spray paint and acrylic on canvas 47.24 x 43.7 inches (120 x 111 cm) (ak#14196)