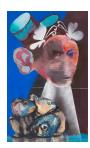

#### Alessandro Pessoli

Against Me, 2017 Oil, spray paint and acrylic on canvas 26.2 x 16.34 inches (66.5 x 41.5 cm) (ak#14189)