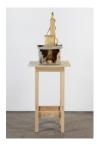

#### Alessandro Pessoli

*Still Life*, 2012 Maiolica ceramic, wire and cast bronze Total sculpture: 38 x 52 1/2 x 21 1/4 inches (96.52 x 133.35 x 53.97 cm) Ceramic: 22 1/4 x 9 1/2 x 8 1/2 inches (56.52 x 24.13 x 21.59 cm) Bronze: 50 x 24 x 20 3/8 inches (127 x 60.96 x 51.75 cm) (9224)