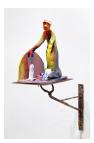

#### **Alessandro Pessoli**

2016 Empty Year, 2017 Cast bronze, handmade knife, terracotta, steel wire, handmade chain, sand bags Overall Dimensions: 52 x 21 3/4 x 54 3/4 inches (ak#13986)