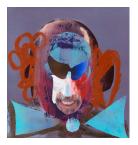

#### Alessandro Pessoli

Against Me, 2017 Oil, spray paint and acrylic on canvas 26.2 x 16.34 inches (66.5 x 41.5 cm) (ak#14189)