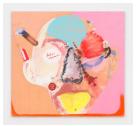

#### Alessandro Pessoli Blown up engine, 2017

Oil, spray paint and acrylic on canvas 47.24 x 43.7 inches (120 x 111 cm) (ak#14196)