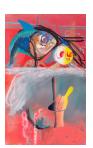

#### Mirror Me, 2017 Oil, acrylic and silkscreen on canvas 78 x 56 inches

(ak#14251)

Alessandro Pessoli

Alessandro Pessoli Target Nose, 2017 Oil, acrylic and spray on canvas with wooden sawhorse table Painting: 78 x 56 inches Base: 75 3/8 x 25 3/4 x 59 inches **Overall Dimensions:** 115 x 25 3/4 x 75 3/8 inches (ak#14250)