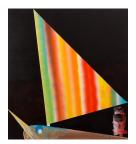

#### Alessandro Pessoli Blown up engine, 2017

Oil, spray paint and acrylic on canvas 47.24 x 43.7 inches (120 x 111 cm) (ak#14196)

## Alessandro Pessoli

Blown up Engine, 2017 Oil, spray paint and acrylic on canvas 26.2 x 16.34 inches (66.5 x 41.5 cm) (ak#14191)