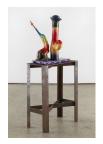

## Alessandro Pessoli

Blow Up Engine, 2017 Steel base, terracotta, copper, steel wire, cutlery Overall Dimensions: 50 x 33 3/4 x 66 inches (ak#13987)

Floor 3 Trattoria Sandrino