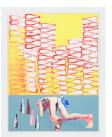

## Alessandro Pessoli

Corpo basso guarda indietro , 2017 Acrylic and spray on canvas 98 x 75 inches (ak#14221)