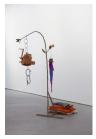

#### **Alessandro Pessoli**

2016 Empty Year, 2017 Cast bronze, handmade knife, terracotta, steel wire, handmade chain, sand bags Overall Dimensions: 52 x 21 3/4 x 54 3/4 inches (ak#13986)