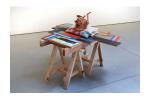

#### Mirror Me, 2017 Oil, acrylic and silkscreen on canvas 78 x 56 inches

(ak#14251)

Alessandro Pessoli

Alessandro Pessoli Target Nose, 2017 Oil, acrylic and spray on canvas with wooden sawhorse table Painting: 78 x 56 inches Base: 75 3/8 x 25 3/4 x 59 inches **Overall Dimensions:** 115 x 25 3/4 x 75 3/8 inches (ak#14250)