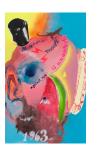

# Alessandro Pessoli

1963, 2017 Oil, spray paint and acrylic on canvas 26.2 x 16.34 inches (66.5 x 41.5 cm) (ak#14188)

Volatore in Spegnimento , 2017 Ceramic Sculpture: 35 x 46 x 14 1/2 inches Base: 42 3/4 x 22 x 26 inches Overall Dimensions: 42 3/4 x 46 x 40 1/2 inches (ak#14222)