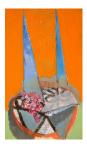

#### Alessandro Pessoli

Against Me, 2017 Oil, spray paint and acrylic on canvas 26.2 x 16.34 inches (66.5 x 41.5 cm) (ak#14189)