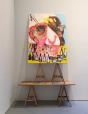

#### Mirror Me, 2017 Oil, acrylic and silkscreen on canvas 78 x 56 inches

(ak#14251)

Alessandro Pessoli

Alessandro Pessoli Target Nose, 2017 Oil, acrylic and spray on canvas with wooden sawhorse table Painting: 78 x 56 inches Base: 75 3/8 x 25 3/4 x 59 inches **Overall Dimensions:** 115 x 25 3/4 x 75 3/8 inches (ak#14250)