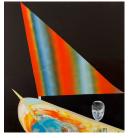

## Alessandro Pessoli

2015 Oil and acrylic on canvas 47.24 x 43.7 inches (120 x 111 cm) (ak#14234)

SPACESSIC

*El Matador*, 2015 Oil, acrylic and spray on canvas 47.24 x 43.7 inches (120 x 111 cm) (ak#14235)