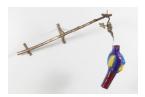

#### **Alessandro Pessoli**

2016 Empty Year, 2017 Cast bronze, handmade knife, terracotta, steel wire, handmade chain, sand bags Overall Dimensions: 52 x 21 3/4 x 54 3/4 inches (ak#13986)