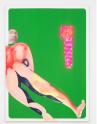

#### Alessandro Pessoli Blown up engine, 2017

Oil, spray paint and acrylic on canvas 47.24 x 43.7 inches (120 x 111 cm) (ak#14196)

## Alessandro Pessoli

Blown up Engine, 2017 Oil, spray paint and acrylic on canvas 26.2 x 16.34 inches (66.5 x 41.5 cm) (ak#14191)