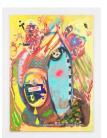

## Alessandro Pessoli

*Fuck you Alessandro*, 2017 Oil, spray paint and acrylic on canvas 43.7 x 47.24 inches (111 x 120 cm) (ak#14197)

Sweetheart, 2017 Oil, spray paint and acrylic on canvas 78.35 x 56.3 inches (199 x 143 cm) (ak#14194)