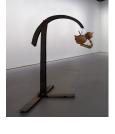

## Alessandro Pessoli

Blow Up Engine, 2017 Steel base, terracotta, copper, steel wire, cutlery Overall Dimensions: 50 x 33 3/4 x 66 inches (ak#13987)

Floor 3 Trattoria Sandrino