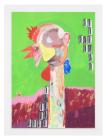

#### Alessandro Pessoli Blown up engine, 2017

Oil, spray paint and acrylic on canvas 47.24 x 43.7 inches (120 x 111 cm) (ak#14196)