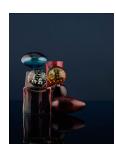

Sarah Jones
Crystal (Quartz) (III), 2018
C-Print mounted on aluminum
Image Dimensions:
27.5 x 22 inches
(70 x 56 cm)
Edition 1 / 5, 1AP
(ak#14542.1)

Sarah Jones
Horse (Profile) (Dapple Grey) (I), 2017
C-Print mounted on aluminum
Image Dimensions:
60 x 48 inches
(152 x 122 cm)
Edition 1 / 5, 1AP
(ak#14535.1)