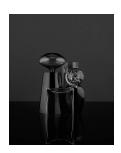

# Sarah Jones Cabinet (XIX) (Glass), 2018 C-Print mounted on aluminum Image Dimensions: 27.5 x 22 inches (70 x 56 cm) Edition 1 / 5, 1AP (ak#14545.1)

# Sarah Jones

Cabinet (XVII) (Glass), 2018 C-Print mounted on aluminum Image Dimensions: 22 x 27.5 inches (56 x 70 cm) Edition 1 / 5, 1AP (ak#14543.1)

# Sarah Jones

Cabinet (XVIII) (Glass), 2018 C-Print mounted on aluminum Image Dimensions: 22 x 27.5 inches (56 x 70 cm) Edition 1 / 5, 1AP (ak#14544.1)

# **Sarah Jones**

Vitrine (II) (Vienna/London), 2018 C-Print mounted on aluminum Image Dimensions: 27.5 x 22 inches (70 x 56 cm) Edition 1 / 5, 1AP (ak#14540.1)

# Sarah Jones

Vitrine (III) (For Freud), 2018 C-Print mounted on aluminum Image Dimensions: 27.5 x 22 inches (70 x 56 cm) Edition 1 / 5, 1AP (ak#14541.1)

# Sarah Jones

Vitrine (IV) (For Erich Sander), 2017 C-Print mounted on aluminum Image Dimensions: 22 x 27.5 inches (56 x 70 cm) Edition 1 / 5, 1AP (ak#14546.1)