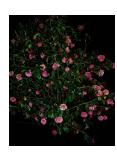

# **Sarah Jones**

Camellia Japonica (Pink) (I), 2018 C-Print mounted on aluminum Image Dimensions: 60 x 48 inches (152 x 122 cm) Edition 1 / 5, 1AP (ak#14536.1)

Sarah Jones
Cascade (I), 2017
C-Print mounted on aluminum
Framed Dimensions:
83.875 x 59.875 inches
(213 x 152 cm)
(ak#14711)

# Sarah Jones

Yucca Filamentosa (Apparition) (I), 2018
C-Print mounted on aluminum Image Dimensions: 60 x 48 inches (152 x 122 cm)
Edition 1 / 5, 1AP (ak#14539.1)