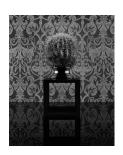

# **Sarah Jones**

Vitrine (II) (Vienna/London), 2018 C-Print mounted on aluminum Image Dimensions: 27.5 x 22 inches (70 x 56 cm) Edition 1 / 5, 1AP (ak#14540.1)

# Sarah Jones

Vitrine (III) (For Freud), 2018 C-Print mounted on aluminum Image Dimensions: 27.5 x 22 inches (70 x 56 cm) Edition 1 / 5, 1AP (ak#14541.1)

# Sarah Jones

Vitrine (IV) (For Erich Sander), 2017 C-Print mounted on aluminum Image Dimensions: 22 x 27.5 inches (56 x 70 cm) Edition 1 / 5, 1AP (ak#14546.1)