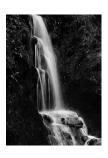

# **Sarah Jones**

Camellia Japonica (Pink) (I), 2018 C-Print mounted on aluminum Image Dimensions: 60 x 48 inches (152 x 122 cm) Edition 1 / 5, 1AP (ak#14536.1)

Sarah Jones
Cascade (I), 2017
C-Print mounted on aluminum
Framed Dimensions:
83.875 x 59.875 inches
(213 x 152 cm)
(ak#14711)