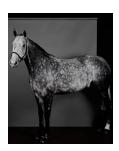

Sarah Jones
Crystal (Quartz) (III), 2018
C-Print mounted on aluminum
Image Dimensions:
27.5 x 22 inches
(70 x 56 cm)
Edition 1 / 5, 1AP
(ak#14542.1)

Sarah Jones
Horse (Profile) (Dapple Grey) (I), 2017
C-Print mounted on aluminum
Image Dimensions:
60 x 48 inches
(152 x 122 cm)
Edition 1 / 5, 1AP
(ak#14535.1)