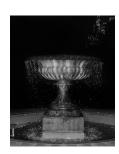

Sarah Jones
Horse (Profile) (Dapple Grey) (II),
2017/18
C-Print mounted on aluminum
Image Dimensions:
60 x 57 inches
(152 x 145 cm)
Edition 1 / 5, 1AP
(ak#14537.1)

Sarah Jones
The Pleasure Gardens (Fountain) (I),
2017
C-Print mounted on aluminum
Image Dimensions:
60 x 48 inches
(152 x 122 cm)
Edition 1 / 5, 1AP
(ak#14538.1)

# Sarah Jones

The Pleasure Gardens (Fountain) (II), 2017
C-Print mounted on aluminum Image Dimensions: 59.84 x 48.03 inches (152 x 122 cm) (ak#14187)