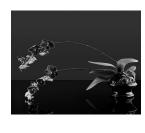

Sarah Jones
Crystal (Quartz) (III), 2018
C-Print mounted on aluminum
Image Dimensions:
27.5 x 22 inches
(70 x 56 cm)
Edition 1 / 5, 1AP
(ak#14542.1)

Sarah Jones
Horse (Profile) (Dapple Grey) (I), 2017
C-Print mounted on aluminum
Image Dimensions:
60 x 48 inches
(152 x 122 cm)
Edition 1 / 5, 1AP
(ak#14535.1)

Sarah Jones
Horse (Profile) (Dapple Grey) (II),
2017/18
C-Print mounted on aluminum
Image Dimensions:
60 x 57 inches
(152 x 145 cm)
Edition 1 / 5, 1AP
(ak#14537.1)

Sarah Jones
The Pleasure Gardens (Fountain) (I),
2017
C-Print mounted on aluminum
Image Dimensions:
60 x 48 inches
(152 x 122 cm)
Edition 1 / 5, 1AP
(ak#14538.1)