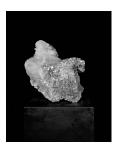

Sarah Jones
Crystal (Quartz) (III), 2018
C-Print mounted on aluminum
Image Dimensions:
27.5 x 22 inches
(70 x 56 cm)
Edition 1 / 5, 1AP
(ak#14542.1)

Sarah Jones
Horse (Profile) (Dapple Grey) (I), 2017
C-Print mounted on aluminum
Image Dimensions:
60 x 48 inches
(152 x 122 cm)
Edition 1 / 5, 1AP
(ak#14535.1)