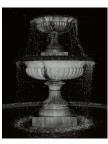

Sarah Jones
Horse (Profile) (Dapple Grey) (II),
2017/18
C-Print mounted on aluminum
Image Dimensions:
60 x 57 inches
(152 x 145 cm)
Edition 1 / 5, 1AP
(ak#14537.1)

Sarah Jones
The Pleasure Gardens (Fountain) (I),
2017
C-Print mounted on aluminum
Image Dimensions:
60 x 48 inches
(152 x 122 cm)
Edition 1 / 5, 1AP
(ak#14538.1)

# Sarah Jones

The Pleasure Gardens (Fountain) (II), 2017
C-Print mounted on aluminum Image Dimensions: 59.84 x 48.03 inches (152 x 122 cm) (ak#14187)