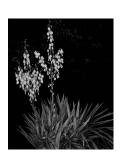

# Sarah Jones

Yucca Filamentosa (Apparition) (I), 2018
C-Print mounted on aluminum Image Dimensions: 60 x 48 inches (152 x 122 cm)
Edition 1 / 5, 1AP (ak#14539.1)