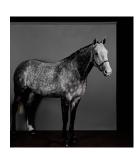

Sarah Jones
Horse (Profile) (Dapple Grey) (II),
2017/18
C-Print mounted on aluminum
Image Dimensions:
60 x 57 inches
(152 x 145 cm)
Edition 1 / 5, 1AP
(ak#14537.1)

Sarah Jones
The Pleasure Gardens (Fountain) (I),
2017
C-Print mounted on aluminum
Image Dimensions:
60 x 48 inches
(152 x 122 cm)
Edition 1 / 5, 1AP
(ak#14538.1)