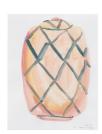

### **Francis Upritchard**

Triangle Motive Pot, 2018
Watercolor on paper
Paper Dimensions:
14 x 11 inches
Framed Dimensions:
16.63 x 13.63
on recto
(ak#14873)