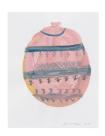

Francis Upritchard Pink Urn, 2018 Watercolor on paper Paper Dimensions: 14 x 11 inches Framed Dimensions: 16.63 x 13.63 on recto (ak#14868)

Francis Upritchard Purple Pot, 2018 Watercolor on paper Paper Dimensions: 14 x 11 inches Framed Dimensions: 16.63 x 13.63 on recto (ak#14876)