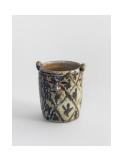

### Francis Upritchard Check Jar, 2018 Soldate clay, Iron oxide scraffito with temmoku interior glaze 7.5 x 5.25 x 5.25 inches (19 x 13 x 13 cm) (ak#14892)