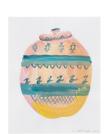

### Francis Upritchard

Two Pink Pots, 2018
Watercolor on paper
Paper Dimensions:
11 x 15 inches
Framed Dimensions:
13.63 x 17.63
on recto
(ak#14877)