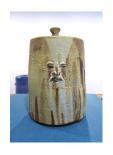

### Francis Upritchard Estelle in Brown, 2018 Long Beach clay, flashing slip with celadon interior glaze 14.5 x 8.5 x 7 inches (ak#14901)