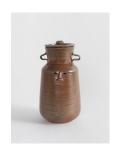

Francis Upritchard
Tall Brown Urn, 2018
Long Beach clay, Flashing slip with
Temmoku interior glaze
21 x 8.5 x 8.5 inches
(52 x 23 cm)
(ak#14899)

Francis Upritchard

Tall Toothpaste Jar, 2018

Long Beach Clay with Hippy white exterior and Amber Celadon Interior Glaze

15 x 11.5 x 8 inches

(37.5 x 29 x 24 cm)

(ak#14895)