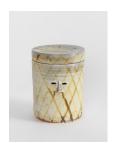

### Francis Upritchard Check Jar, 2018 Soldate clay, Iron oxide scraffito with temmoku interior glaze 7.5 x 5.25 x 5.25 inches (19 x 13 x 13 cm) (ak#14892)