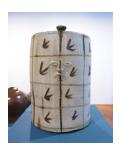

Francis Upritchard
Mustache Jar, 2018
Bruce clay, Hippy White with Celadon
decoration and celadon interior glaze
9.25 x 7.5 x 7 inches
(23 x 18.5 x 17 cm)
(ak#14936)

Francis Upritchard Ochre Face Pot, 2018 Watercolor on paper Paper Dimensions: 7.75 x 6 inches (ak#15020)