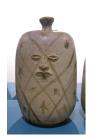

# Francis Upritchard Cross Jar, 2018 Bruce clay, Celadon with iron oxide decoration and Temmoku interior glaze 12.25 x 10.25 x 10.25 inches (31.5 x 28 x 25.5 cm) (ak#14934)