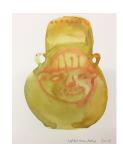

### **Francis Upritchard**

Grey Face and Sex Pot, 2018 Watercolor on paper Paper Dimensions: 11 x 8 inches (ak#15021)