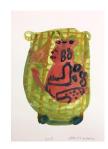

Francis Upritchard
Bright Green Pot, 2018
Watercolor on paper
Paper Dimensions:
14 x 11 inches
Framed Dimensions:
16.63 x 13.63
on recto
(ak#14882)