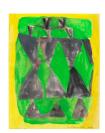

Francis Upritchard
Bright Green Pot, 2018
Watercolor on paper
Paper Dimensions:
14 x 11 inches
Framed Dimensions:
16.63 x 13.63
on recto
(ak#14882)