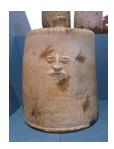

### Francis Upritchard

Grey Face Pot, 2018 Watercolor on paper Paper Dimensions: 7.5 x 5.25 inches Framed Dimensions: 10.13 x 7.63 inches (ak#15019)

Francis Upritchard
Grey Urn, 2018
Bmix clay with no exterior glaze and
Amber celadon field
12.25 x 8.5 x 9 inches
(30 x 23.5 x 23 cm)
(ak#14902)