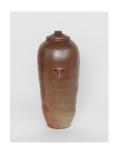

Francis Upritchard
Tall Brown Urn, 2018
Long Beach clay, Flashing slip with
Temmoku interior glaze
21 x 8.5 x 8.5 inches
(52 x 23 cm)
(ak#14899)

Francis Upritchard

Tall Toothpaste Jar, 2018

Long Beach Clay with Hippy white exterior and Amber Celadon Interior Glaze

15 x 11.5 x 8 inches

(37.5 x 29 x 24 cm)

(ak#14895)