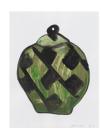

### **Francis Upritchard**

Triangle Motive Pot, 2018
Watercolor on paper
Paper Dimensions:
14 x 11 inches
Framed Dimensions:
16.63 x 13.63
on recto
(ak#14873)