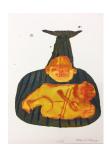

### **Francis Upritchard**

Grey Face and Sex Pot, 2018 Watercolor on paper Paper Dimensions: 11 x 8 inches (ak#15021)