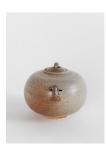

### Francis Upritchard

Grey Face Pot, 2018 Watercolor on paper Paper Dimensions: 7.5 x 5.25 inches Framed Dimensions: 10.13 x 7.63 inches (ak#15019)

Francis Upritchard
Grey Urn, 2018
Bmix clay with no exterior glaze and
Amber celadon field
12.25 x 8.5 x 9 inches
(30 x 23.5 x 23 cm)
(ak#14902)