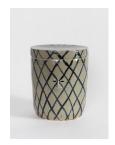

# Francis Upritchard Cross Jar, 2018 Bruce clay, Celadon with iron oxide decoration and Temmoku interior glaze 12.25 x 10.25 x 10.25 inches (31.5 x 28 x 25.5 cm) (ak#14934)