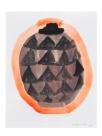

### **Francis Upritchard**

Triangle Motive Pot with Aura, 2018
Watercolor on paper
Paper Dimensions:
14 x 11 inches
Framed Dimensions:
16.63 x 13.63
on recto
(ak#14874)