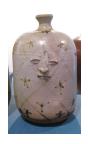

### Francis Upritchard Check Jar, 2018 Soldate clay, Iron oxide scraffito with temmoku interior glaze 7.5 x 5.25 x 5.25 inches (19 x 13 x 13 cm) (ak#14892)