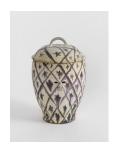

### Francis Upritchard

Triangle Motive Urn, 2018
Watercolor on paper
Paper Dimensions:
14 x 11 inches
Framed Dimensions:
16.63 x 13.63
on recto
(ak#14872)