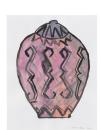

### **Francis Upritchard**

Green Pot with Stiffy, 2018
Watercolor on paper
Paper Dimensions:
11 x 7.5 inches
Framed Dimensions:
13.5 x 10 inches
(ak#15010)