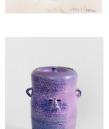

Francis Upritchard
Purple Urn, 2018
Bmix clay with purple exterior glaze
and Hippy white interior
15 x 9.5 x 8.5 inches
(ak#14900)

Francis Upritchard Star Pot, 2018 Soldate clay, Hippy White glaze with cobalt decoration and Temmoku interior glaze 14.75 x 9.5 x 10 inches (ak#14935)