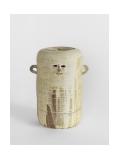

### Francis Upritchard Estelle in Brown, 2018 Long Beach clay, flashing slip with celadon interior glaze 14.5 x 8.5 x 7 inches (ak#14901)