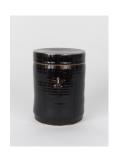

### **Francis Upritchard**

Temmoku Jar, 2018 Bruce clay, Temmoku exterior and interior glaze 11.5 x 9 x 8.25 inches (28.5 x 22.5 x 21.5 cm) (ak#14937)