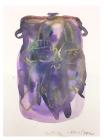

### **Francis Upritchard**

Green Sex Pot, 2018 Watercolor on paper Paper Dimensions: 11 x 7.5 inches Framed Dimensions: 13.5 x 10 inches (ak#15012)