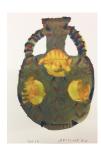

Francis Upritchard Pink Urn, 2018 Watercolor on paper Paper Dimensions: 14 x 11 inches Framed Dimensions: 16.63 x 13.63 on recto (ak#14868)

Francis Upritchard Purple Pot, 2018 Watercolor on paper Paper Dimensions: 14 x 11 inches Framed Dimensions: 16.63 x 13.63 on recto (ak#14876)