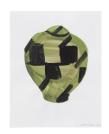

### **Francis Upritchard**

Triangle Motive Pot, 2018
Watercolor on paper
Paper Dimensions:
14 x 11 inches
Framed Dimensions:
16.63 x 13.63
on recto
(ak#14873)