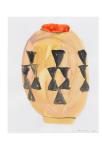

### **Francis Upritchard**

Triangle Motive Pot, 2018
Watercolor on paper
Paper Dimensions:
14 x 11 inches
Framed Dimensions:
16.63 x 13.63
on recto
(ak#14873)