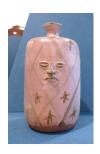

### Francis Upritchard Estelle in Brown, 2018 Long Beach clay, flashing slip with celadon interior glaze 14.5 x 8.5 x 7 inches (ak#14901)