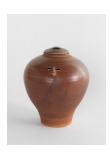

## Francis Upritchard Brown Jar, Looking Up, 2018 Soldate Flashing slip exterior with temmoku interior glaze 12.5 x 10 x 10 inches (31 x 26.5 x 24.5 cm) (ak#14893)