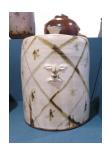

### Francis Upritchard Check Jar, 2018 Soldate clay, Iron oxide scraffito with temmoku interior glaze 7.5 x 5.25 x 5.25 inches (19 x 13 x 13 cm) (ak#14892)