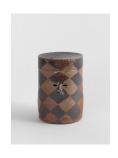

### Francis Upritchard Check Jar, 2018 Soldate clay, Iron oxide scraffito with temmoku interior glaze 7.5 x 5.25 x 5.25 inches (19 x 13 x 13 cm) (ak#14892)