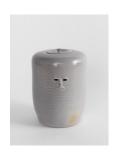

### Francis Upritchard

Grey Face Pot, 2018 Watercolor on paper Paper Dimensions: 7.5 x 5.25 inches Framed Dimensions: 10.13 x 7.63 inches (ak#15019)

Francis Upritchard
Grey Urn, 2018
Bmix clay with no exterior glaze and
Amber celadon field
12.25 x 8.5 x 9 inches
(30 x 23.5 x 23 cm)
(ak#14902)