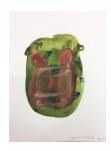

### **Francis Upritchard**

Green Pot with Stiffy, 2018
Watercolor on paper
Paper Dimensions:
11 x 7.5 inches
Framed Dimensions:
13.5 x 10 inches
(ak#15010)