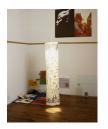

Kai Althoff Hanging lamp made of Bavarian linen, 1997 Linen, bulb and electrical cord 63 x 14 inches (160 x 35.5 cm) (AK#0270)