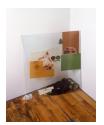

Kai Althoff Two photo copies; woman and man w/boy, 1997 Photo copies, B & W and one color 41 x 49 inches (approximately) 104.1 x 124.5 centimeters (AK#0268)

Kai Althoff Untitled, 1997 Mixed media 28 x 47 inches (approximately) (AK#269)

Kai Althoff Hanging lamp made of Bavarian linen, 1997 Linen, bulb and electrical cord 63 x 14 inches (160 x 35.5 cm) (AK#0270)