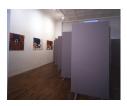

## Kai Althoff

Hilfe der rechten Wand an Mich, 1997 Installation of 14 particle board walls and seven photographs of drawings mounted on particle board 74 x 36 x 0.74 inches 188 x 91.4 x 1.9 centimeters (AK#0274)