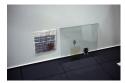

## Kai Althoff

Hilfe der rechten Wand an Mich, 1997 Installation of 14 particle board walls and seven photographs of drawings mounted on particle board 74 x 36 x 0.74 inches 188 x 91.4 x 1.9 centimeters (AK#0274)