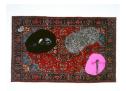

Jim Lambie
Self Service (Yellow Eye), 2007
Carpet, aluminum, wood, t-shirts, oil paint,vinyl appliqué, silver trays, silver necklaces
79 1/2 x 122 1/2 x 3 1/4 inches
(AK#4984)

Jim Lambie
Psychedelic Soul Stick No. 61, 2007
Bamboo, thread, wire, memory stick, 10,000 Riad note, cigarette package, bottle caps, handkerchief, heart-shaped locket 54 x 4 1/2 x 2 1/4 inches (AK#4985)