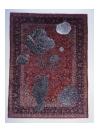

## Anton Kern Gallery

Jim Lambie
The Prismatics, 2007
Carpet, aluminum, mirror, wood
115 1/2 x 154 1/2 inches
(AK#4980)

Jim Lambie
Red Fez, 2007
Carpet, aluminum, wood, oil paint, polyester fabrics from women's clothing
82 3/4 x 130 7/8 x 2 1/8 inches
(AK#4981)