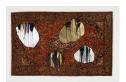

Jim Lambie
Lubricate Your Living Room, 2007
Carpet, aluminum, wood, oil paint, leather, suede, and polyester from women's clothing, wooden chair
165 x 119 x 11 1/2 inches
(AK#4982)

Jim Lambie
Wigwambamwamwig, 2007
Carpet, aluminum, wood, mirror, oil paint, polyester from women's clothing, vinyl appliqué, wire, women's shoes
87 x 139 x 15 3/4 inches
(AK#4983)