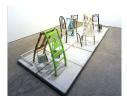

## Jim Lambie

Jim Lambie Ultralow, 1998/2007 DVD - running time 21:00 min. Edition of 6 Edition of 6 (AK#2204)

Jim Lambie Jesus and Mary Chain 2, 2004 Chairs, bags, mirrors, cement 41 x 62 x 180 1/2 in (AK#3395)