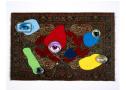

Jim Lambie
Self Service (Yellow Eye), 2007
Carpet, aluminum, wood, t-shirts, oil paint,vinyl appliqué, silver trays, silver necklaces
79 1/2 x 122 1/2 x 3 1/4 inches
(AK#4984)

Jim Lambie
Psychedelic Soul Stick No. 61, 2007
Bamboo, thread, wire, memory stick, 10,000 Riad note, cigarette package, bottle caps, handkerchief, heart-shaped locket 54 x 4 1/2 x 2 1/4 inches (AK#4985)