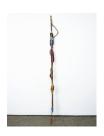

Jim Lambie Ringo, 2007 Wood, wire, paint, light bulbs, cymbals 156 x 76 x 40 inches (AK#4986)