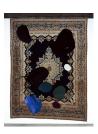

Jim Lambie
Lubricate Your Living Room, 2007
Carpet, aluminum, wood, oil paint, leather, suede, and polyester from women's clothing, wooden chair
165 x 119 x 11 1/2 inches
(AK#4982)

Jim Lambie
Wigwambamwamwig, 2007
Carpet, aluminum, wood, mirror, oil paint, polyester from women's clothing, vinyl appliqué, wire, women's shoes
87 x 139 x 15 3/4 inches
(AK#4983)