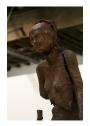

Matthew Monahan Lady barb, 2010 Bronze, patina, wax, polished bronze, stainless steel and nickel wire 82 1/4 x 23 x 18 3/4 inches (AK#8052)