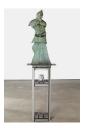

### Matthew Monahan

(Sub)Mariner, 2010 Bronze 115 x 28 x 16 inches 292 x 71 x 40.6 cm Edition of 3 (AK#7864)

Matthew Monahan Young Nitrate, 2010 Bronze, patina, wax, aluminum and brick 74 1/2 x 19 1/2 x 10 inches (AK#8051)