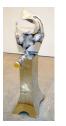

#### Matthew Monahan

Chopper's Watch, 2010 Bronze, 23.5 Kt gold gilded and brick 83 1/2 x 21 3/4 x 23 1/2 inches (AK#8053)

Matthew Monahan Buck Skin Signal, 2010 Bronze, patina, wax, aluminum and stainless steel 75 1/2 x 35 x 21 inches (AK#8054)