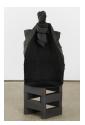

Matthew Monahan Lady barb, 2010 Bronze, patina, wax, polished bronze, stainless steel and nickel wire 82 1/4 x 23 x 18 3/4 inches (AK#8052)