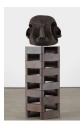

#### Matthew Monahan Spitbites and Pressings, 2009 Etching on paper in 10 parts 15 3/8 x 12 3/8 inches Paper Dimensions: 15 3/8 x 12 3/8 inches Edition of 15 and 2 AP (AK#7148)

Matthew Monahan Untitled, 2010 Aluminum, dry wall, photocopy toner on cast polyurethane 56 1/2 x 11 x 11 inches Edition of 3 (AK#7537)