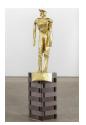

#### Matthew Monahan

Chopper's Watch, 2010 Bronze, 23.5 Kt gold gilded and brick 83 1/2 x 21 3/4 x 23 1/2 inches (AK#8053)

Matthew Monahan Buck Skin Signal, 2010 Bronze, patina, wax, aluminum and stainless steel 75 1/2 x 35 x 21 inches (AK#8054)