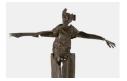

Matthew Monahan Seppuku, 2010 Bronze, patina, wax, stainless steel, aluminum and ceramic shell 93 1/4 x 24 1/2 x 15 inches (AK#8055)

Matthew Monahan Mask (Concentric self), 2010 Bronze, patina, wax, stainless steel and brick 50 1/4 x 18 1/2 x 13 1/2 inches (AK#8056)