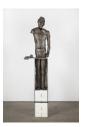

### Matthew Monahan

(Sub)Mariner, 2010 Bronze 115 x 28 x 16 inches 292 x 71 x 40.6 cm Edition of 3 (AK#7864)

Matthew Monahan Young Nitrate, 2010 Bronze, patina, wax, aluminum and brick 74 1/2 x 19 1/2 x 10 inches (AK#8051)