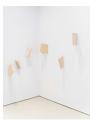

#### **Richard Hughes**

*God! Show Me Magic!*, 2019 Polyester, resin, cast fiberglass 68 x 48 x 10 in 172.7 x 121.9 x 25.4 cm (AK#17103)

**Richard Hughes** 

Mind Hole, 2019 Polyester, resin, fiberglass, copper pipe, synthetic hair, electric motor 108 x 16 x 16 in (installed dimensions) 274.3 x 40.6 x 40.6 cm 48 x 16 x 16 in (piece dimensions) 121.92 x 40.6 x 40.6 cm (AK#17106)