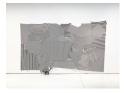

**Richard Hughes** 

Man Is Lost, 2019 Printed t-shirts, coat hangers, polyester, resin, fiberglass 156 x 106 in 396.2 x 269.2 cm (AK#17105)

**Richard Hughes** *Blind Assasin*, 2019 Polyester, resin, cast fiberglass Dimensions variable (AK#17100)