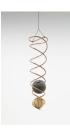

#### **Richard Hughes**

*God! Show Me Magic!*, 2019 Polyester, resin, cast fiberglass 68 x 48 x 10 in 172.7 x 121.9 x 25.4 cm (AK#17103)

**Richard Hughes** 

Mind Hole, 2019 Polyester, resin, fiberglass, copper pipe, synthetic hair, electric motor 108 x 16 x 16 in (installed dimensions) 274.3 x 40.6 x 40.6 cm 48 x 16 x 16 in (piece dimensions) 121.92 x 40.6 x 40.6 cm (AK#17106)