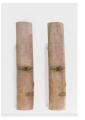

### **Richard Hughes**

Dblvsn, 2018 Painted fibreglass 16.93 x 4 x 4 in (each) 43 x 10 x 10 cm (AK#15417)

**Richard Hughes** *Cats On Drugs*, 2019 Stitched fabric, polyester, resin, cast fiberglass 112 x 176 in 284.5 x 447 cm (AK#17104)