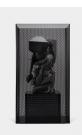

### **Matthew Monahan**

Bad Actors, 2018 Resin coated polyurethane foam, paint, silk screened paper, glass, powder coated aluminum and stainless steel 84 x 31 x 31 inches (213.36 x 78.74 x 78.74 cm) (ak#15071)