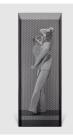

#### **Matthew Monahan**

Ghost Box (How Not To Panic When You're Made Into A Ghost), 2018 Resin coated polyurethane foam, paint, silk screened paper, powder coated aluminum and stainless steel 97 x 45 x 45 inches (246.38 x 114.3 x 114.3 cm) (ak#15074)