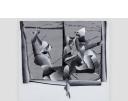

# Acrylic on aluminum

Matthew Monahan Coven at the Sill, 2018

60 x 68 inches (152.4 x 172.72 cm) (ak#15238)