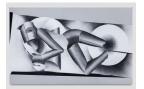

# Acrylic on aluminum

Matthew Monahan Coven at the Sill, 2018

60 x 68 inches (152.4 x 172.72 cm) (ak#15238)