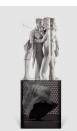

### **Matthew Monahan**

Chamber Quartet (Vexation), 2018 Resin coated polyurethane foam, paint, silk screened paper, powder coated aluminum and stainless steel 84 x 45 x 45 inches (213.36 x 114.3 x 114.3 cm) (ak#15073)