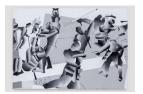

# Matthew Monahan

*Cyclone (Unlawful Assembly)*, 2018 Acrylic on aluminum 60 x 96 inches (152.4 x 243.84 cm) (ak#15247)