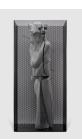

### **Matthew Monahan**

The Moon Ladder, 2018 Resin coated polyurethane foam, paint, silk screened paper, glass, powder coated aluminum and stainless steel 97 x 31 x 38 inches (246.38 x 78.74 x 96.52 cm) (ak#15072)