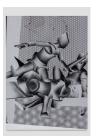

### Matthew Monahan

*Rolling 20 Deep, 20 Knives*, 2018 Acrylic on aluminum 60 x 96 inches (152.4 x 243.84 cm) (ak#15248)