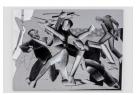

# Matthew Monahan

*Triad/Triage*, 2018 Acrylic on aluminum 67 x 48 inches (170.18 x 121.92 cm) (ak#15240)